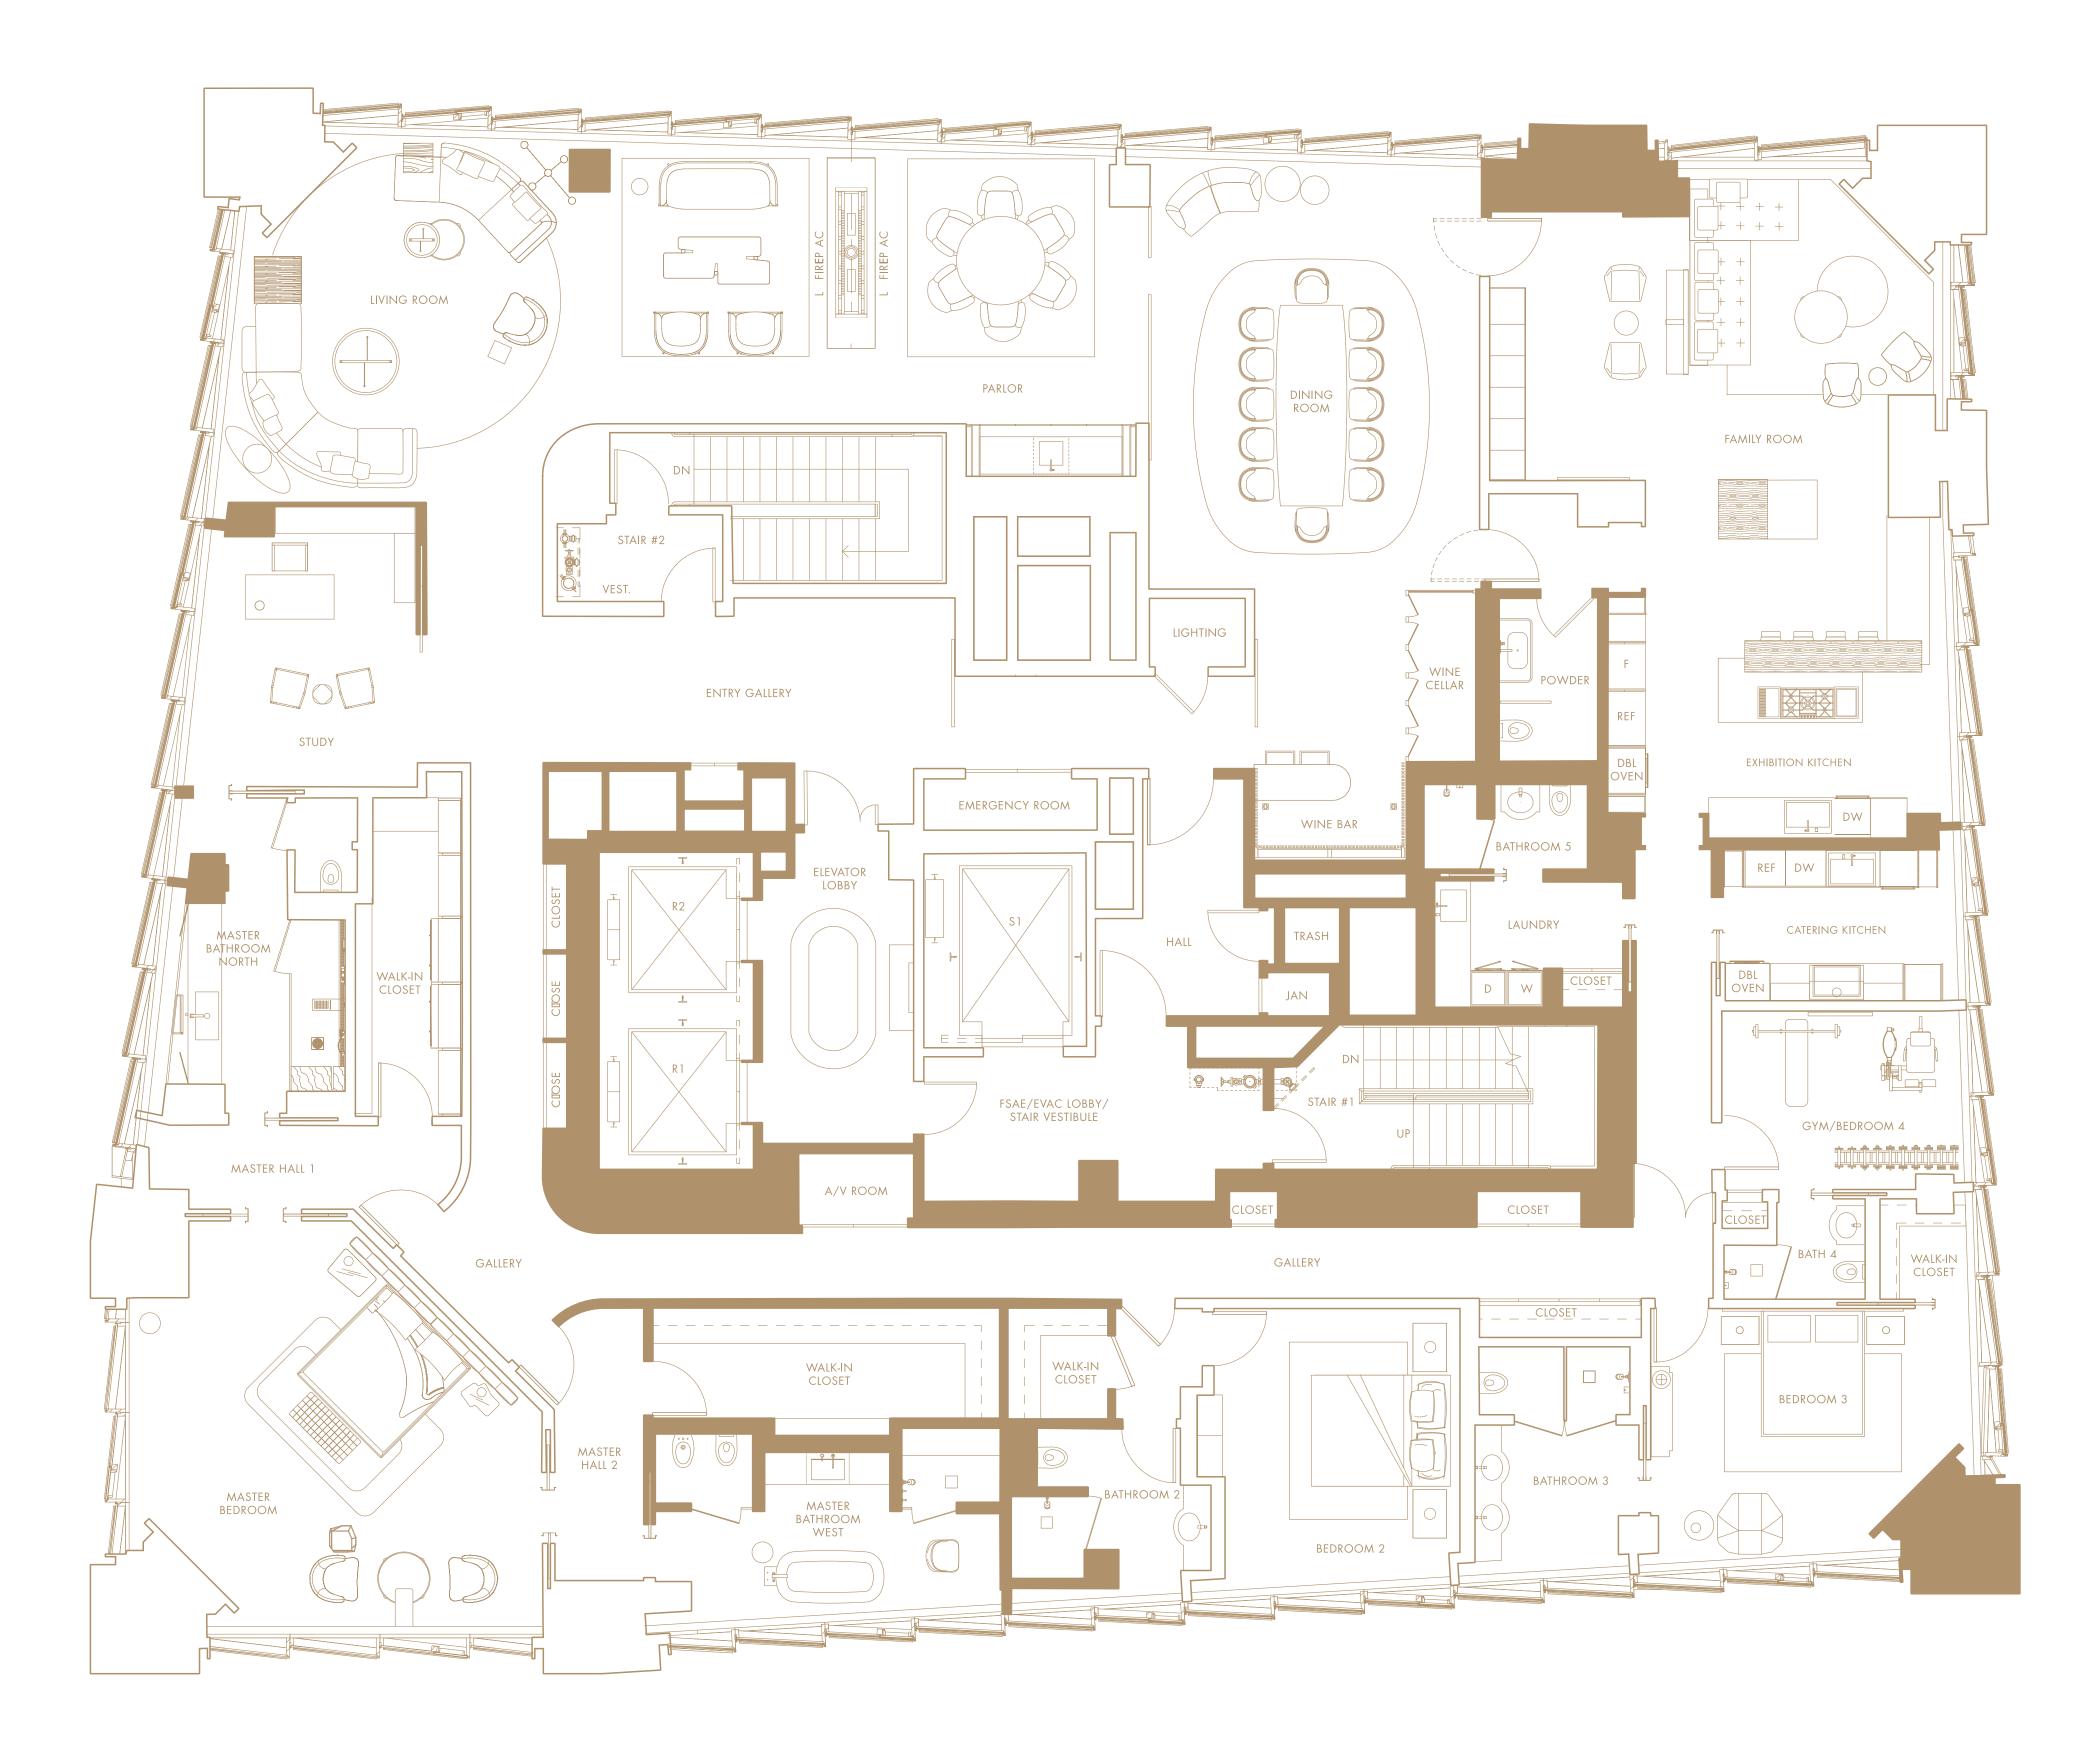

## Grand Penthouse

## 6,941 sq ft

644.8 square meters

4 BEDROOMS + DEN, 6.5 BATHROOMS CURRENTLY THE HIGHEST RESIDENCE IN SAN FRANCISCO OCCUPIES THE ENTIRE TOP FLOOR OF THE BUILDING

SWEEPING FLOOR-TO-CEILING PANORAMIC VIEWS OF THE PACIFIC OCEAN, GOLDEN GATE BRIDGE, BAY BRIDGE, CITY SKYLINE AND SALESFORCE PARK FROM NEARLY 700 FEET IN THE SKY CUSTOM INTERIORS AND FURNISHINGS BY MASS BEVERLY OF BEVERLY HILLS

LEVEL 70

0'1'2' 4' 8' SCALE: 3/16" = 1'