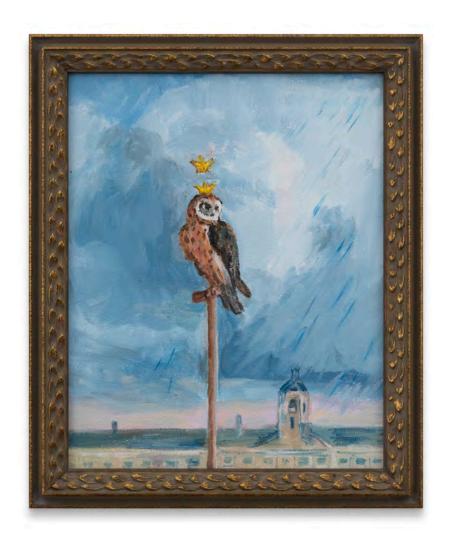

Inquire for Pricing and Availability:

HOLLY BAXTER & ASSOCIATES

Karen Kilimnik the owl, town watch, the flood approaches, 2017 Water soluble oil color on canvas  $11\ 3/8 \times 9\ 3/8 \times 1\ 3/8$  inches (framed)