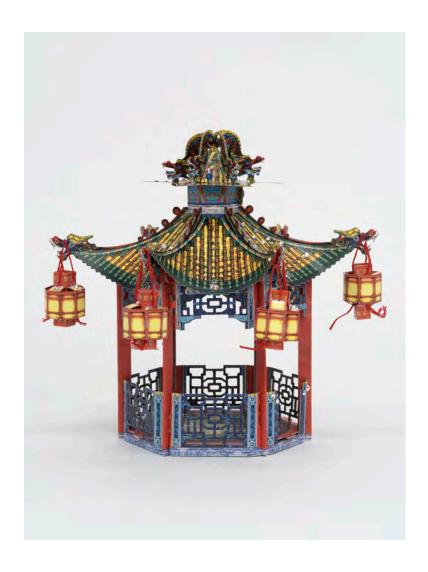

HOLLY BAXTER & ASSOCIATES

Karen Kilimnik the diamond dragon Chinese pavilion (Umbum Clever Paper, Keranova Russia), 2019 Cardboard, paper, thread with plastic, glass and Swarovski crystals  $13 \times 13 \times 11$  3/4 inches