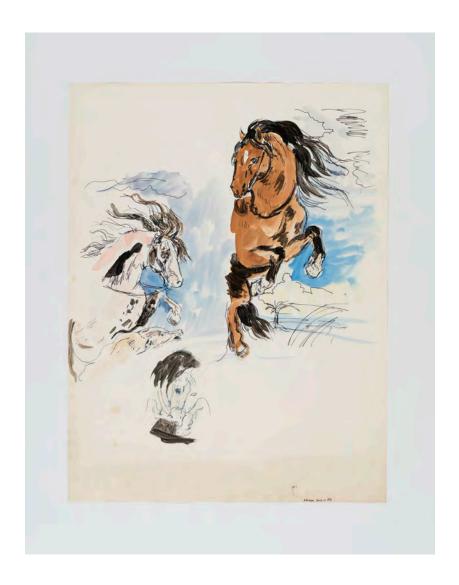

HOLLY BAXTER & ASSOCIATES

Karen Kilimnik The cloven hoof in the woods, 2006 Water soluble oil color on canvas  $19\ 3/4 \times 16\ 1/2 \times 3\ 1/8$  inches (framed)

Inquire for Pricing and Availability: