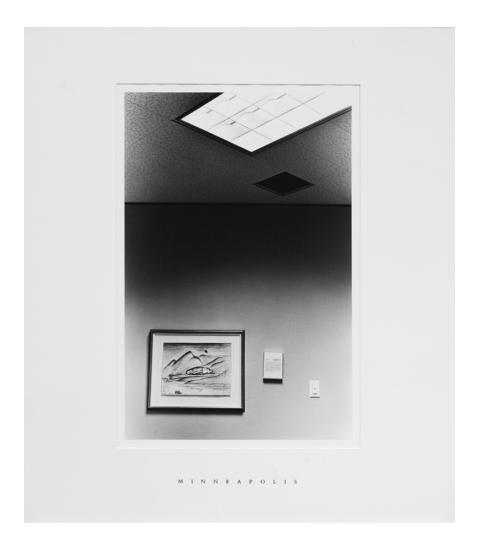

Louise Lawler
Fifteenth Floor, 1993/96
Black and white photograph, mat with text
30 5/8 × 28 5/8 inches (framed)
Edition 4/5, 1 AP

Inquire for Pricing and Availability:

HOLLY BAXTER & ASSOCIATES

Louise Lawler Minneapolis, 1986 Gelatin silver print with text on mat  $24 \times 19 \, 1/4$  inches Edition of 5 / AP