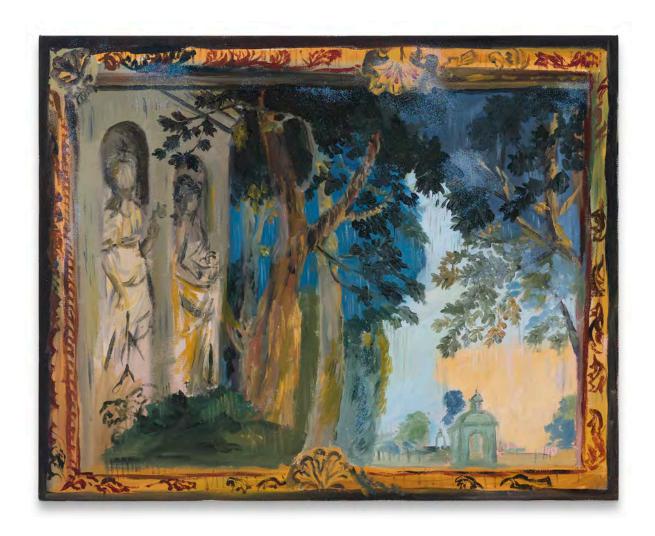

HOLLY BAXTER & ASSOCIATES

Karen Kilimnik view of park with drapery, tassel + marble column maybe Dobson, 1982 Pastel on paper  $28\ 3/4 \times 23\ 1/2 \times 1$  inches (framed)

Inquire for Pricing and Availability: