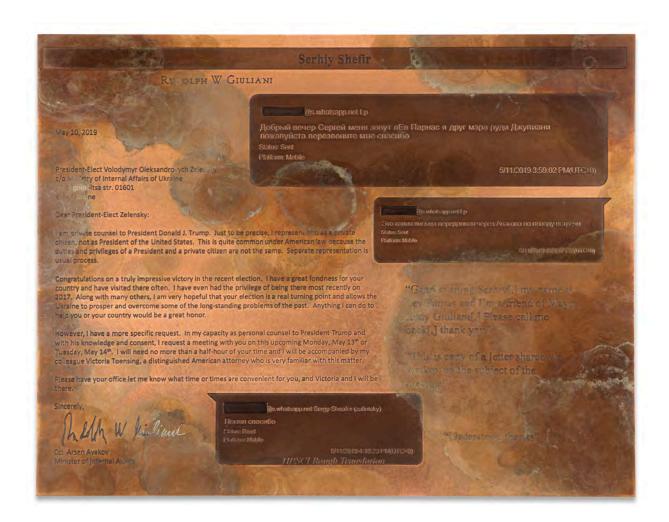

Inquire for Pricing and Availability:

HOLLY BAXTER & ASSOCIATES

Jenny Holzer *I am private counsel, 2020* Text: U.S. government document Etched copper panel  $12\ 3/4 \times 16\ 1/2 \times 1/2$  inches Edition 1/3