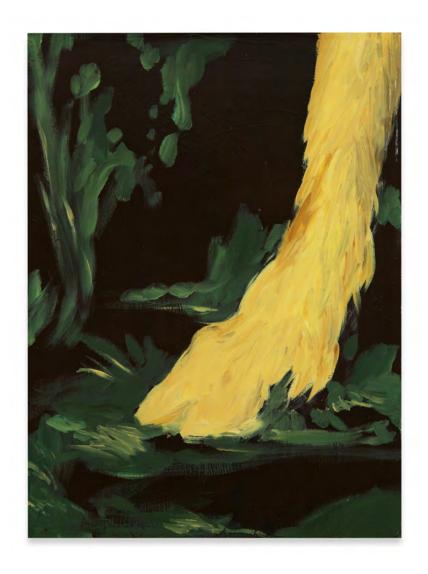

HOLLY BAXTER & ASSOCIATES

Karen Kilimnik The cloven hoof in the woods, 2006 Water soluble oil color on canvas  $19\ 3/4 \times 16\ 1/2 \times 3\ 1/8$  inches (framed)

Inquire for Pricing and Availability: