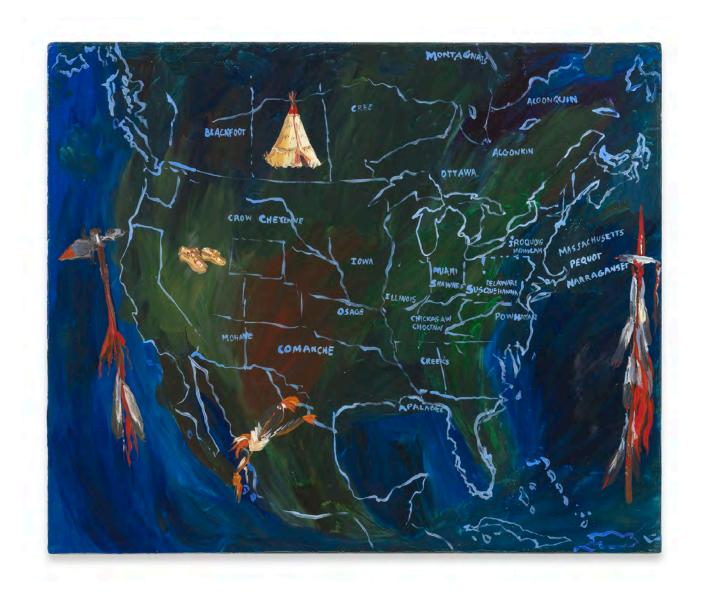

HOLLY BAXTER & ASSOCIATES

Karen Kilimnik Scout's map, 2004 Water soluble oil color on canvas  $20 \times 24$  inches

Inquire for Pricing and Availability:

HOLLY BAXTER & ASSOCIATES

Karen Kilimnik the cozy living room, Austrian Alps chalet, 2017 Water soluble oil colour on canvas  $8\times12$  inches