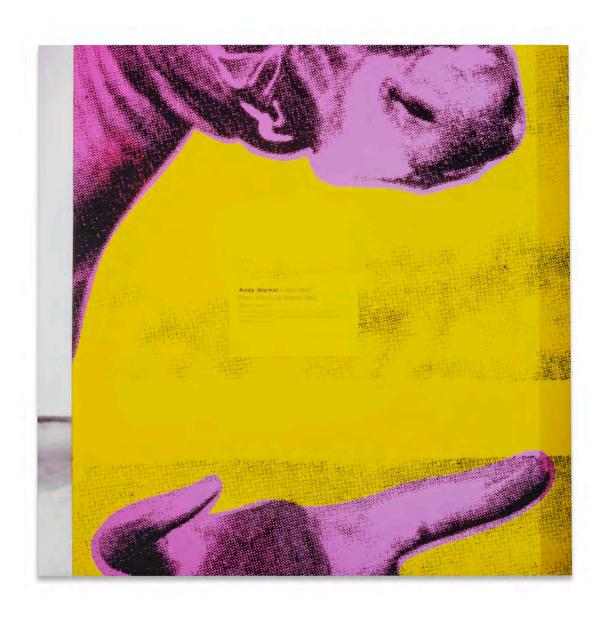

Louise Lawler Pink and Yellow and Black II (Green Coca Cola Bottles) from On a Wall, On a Cow, In a Book, In the Mail, 1999 Cibachrome (mounted on museum box)  $26\,5/8\times26\,5/8$  inches Edition 5/5, 1 AP