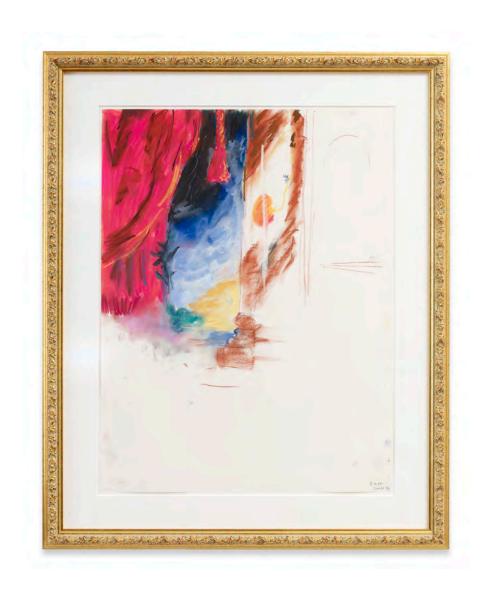

HOLLY BAXTER & ASSOCIATES

Karen Kilimnik view of park with drapery, tassel + marble column maybe Dobson, 1982 Pastel on paper  $28\ 3/4 \times 23\ 1/2 \times 1$  inches (framed)

Inquire for Pricing and Availability: