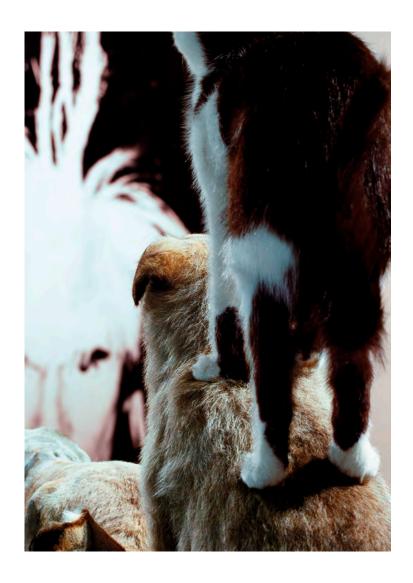

HOLLY BAXTER & ASSOCIATES

Karen Kilimnik The cloven hoof in the woods, 2006 Water soluble oil color on canvas  $19\ 3/4 \times 16\ 1/2 \times 3\ 1/8$  inches (framed)

Inquire for Pricing and Availability: