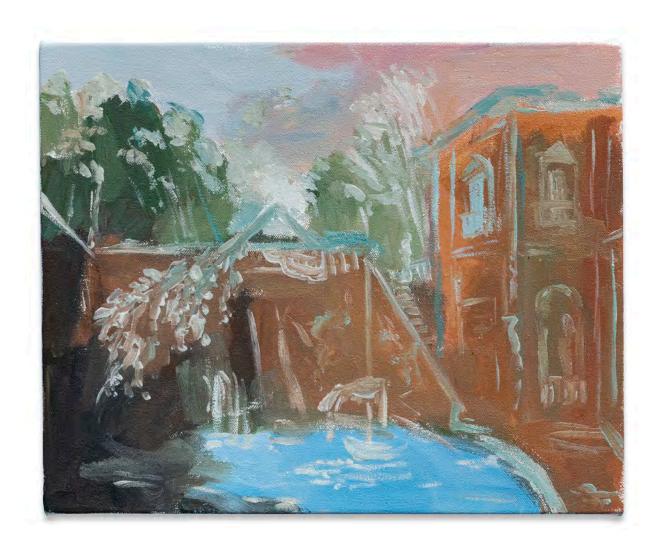

Inquire for Pricing and Availability:

HOLLY BAXTER & ASSOCIATES

Karen Kilimnik the noisy bird in the middle of the night in the woods outside my bedroom window, 2008 Water soluble oil color on canvas  $18 \times 14 \times 1$  1/8 inches