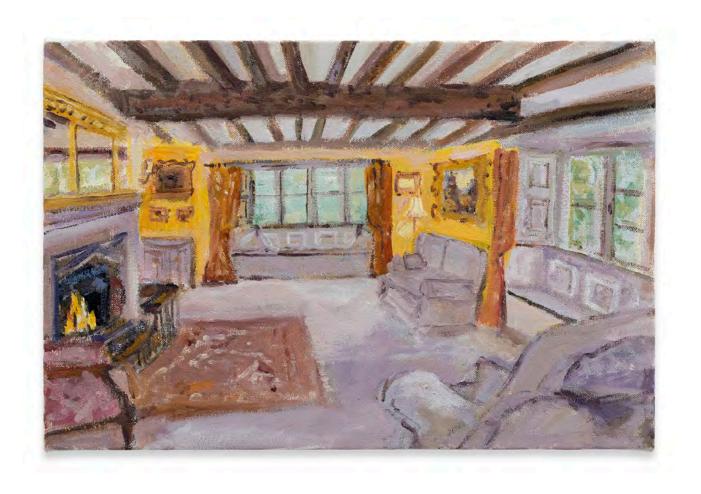

HOLLY BAXTER & ASSOCIATES

Karen Kilimnik Scout's map, 2004 Water soluble oil color on canvas  $20 \times 24$  inches

Inquire for Pricing and Availability:

HOLLY BAXTER & ASSOCIATES

Karen Kilimnik the cozy living room, Austrian Alps chalet, 2017 Water soluble oil colour on canvas  $8\times12$  inches