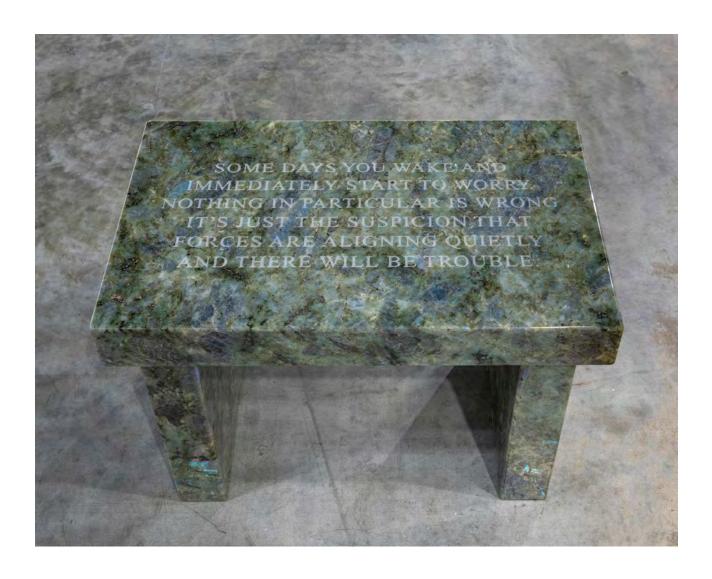

Inquire for Pricing and Availability:

HOLLY BAXTER & ASSOCIATES

Jenny Holzer Selection from Living: Some days you wake..., 2017 Text: Living (1980–82) Labradorite Light footstool  $17 \times 25 \times 16$  inches Edition 2/6