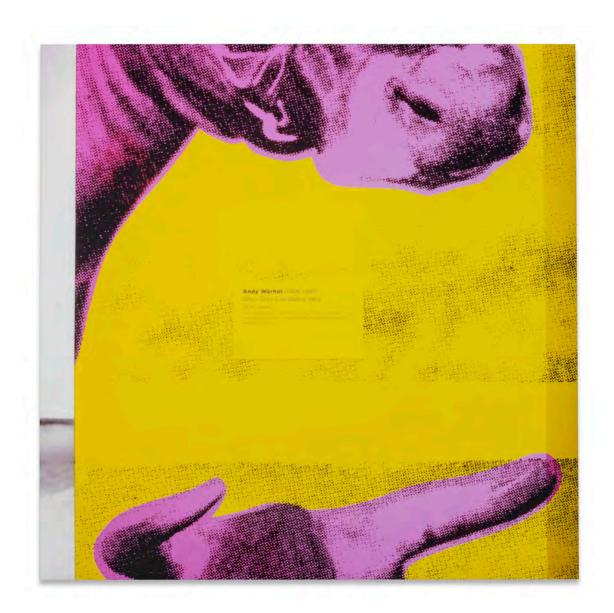

Louise Lawler Pink and Yellow and Black II (Green Coca Cola Bottles) from On a Wall, On a Cow, In a Book, In the Mail, 1999 Cibachrome (mounted on museum box)  $26\,5/8\times26\,5/8$  inches Edition 5/5, 1 AP