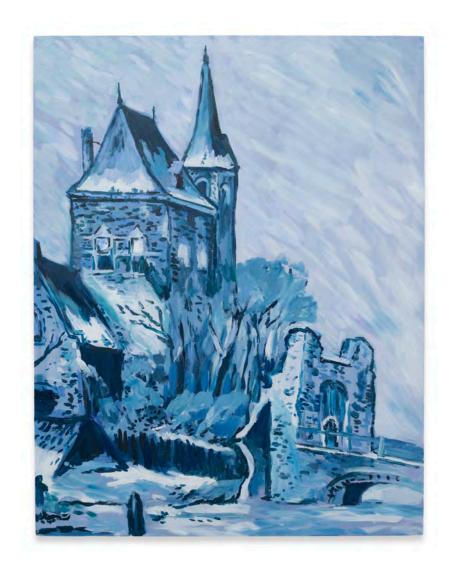

HOLLY BAXTER & ASSOCIATES

Karen Kilimnik the dutch water scene, 2013 Water soluble oil color on canvas 10 inches (diameter)

Inquire for Pricing and Availability:

HOLLY BAXTER & ASSOCIATES

Karen Kilimnik the Delft Castle, 2014 Water soluble oil color on canvas  $18 \times 14$  inches