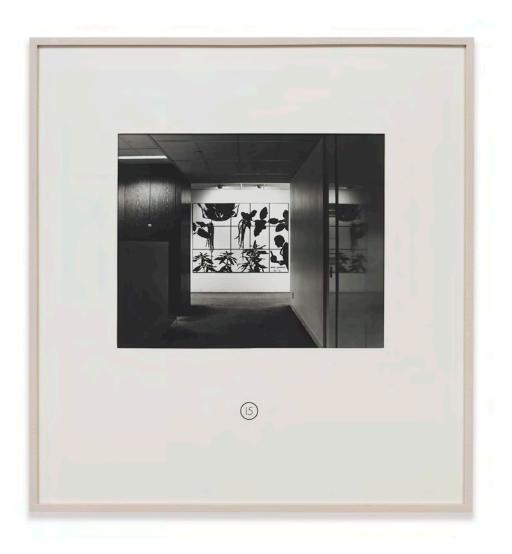

Louise Lawler
Fifteenth Floor, 1993/96
Black and white photograph, mat with text
30 5/8 × 28 5/8 inches (framed)
Edition 4/5, 1 AP

Inquire for Pricing and Availability:

HOLLY BAXTER & ASSOCIATES

Louise Lawler Minneapolis, 1986 Gelatin silver print with text on mat  $24 \times 19 \, 1/4$  inches Edition of 5 / AP