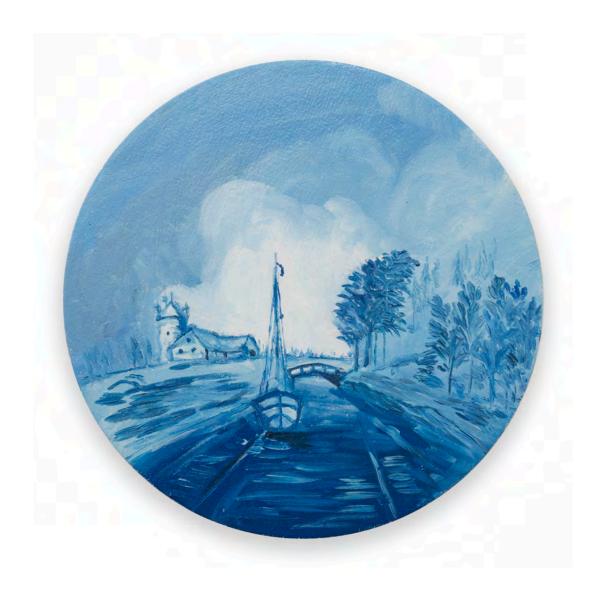

HOLLY BAXTER & ASSOCIATES

Karen Kilimnik the dutch water scene, 2013 Water soluble oil color on canvas 10 inches (diameter)

Inquire for Pricing and Availability:

HOLLY BAXTER & ASSOCIATES

Karen Kilimnik the Delft Castle, 2014 Water soluble oil color on canvas  $18 \times 14$  inches