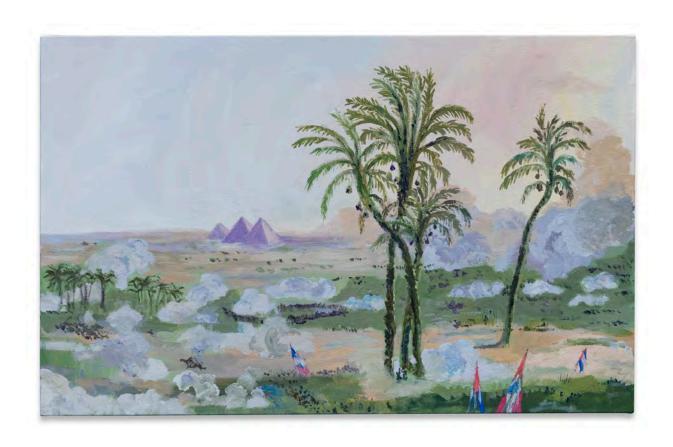

HOLLY BAXTER & ASSOCIATES

Karen Kilimnik Sandstorm on the Nile, 2016 Water soluble oil color on canvas  $14 \times 22 \times 7/8$  inches

Inquire for Pricing and Availability:

HOLLY BAXTER & ASSOCIATES

Karen Kilimnik the icicle watermill (Hubert Robert), 2016 Water soluble oil color on canvas  $8\times10\times3/4$  inches